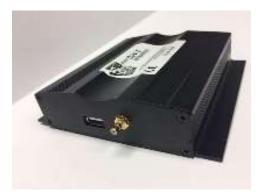

## IN2DIGI D-MB-2 DAB/DAB+ PRODUCT – KEY FACTS

- An aftermarket product designed to provide a fully integrated Infotainment DAB Service just as the OEM part
- in2digi product supports Service Following on all platforms, exceeding the OEM deliverable particularly for NTG2.5
- Fit as a "new install" or "DAB to DAB+" upgrade to Mercedes vehicles (typically, mid 2008 to mid 2015 timescale)
- New install :
  - NTG2.5, NTG3 & Audio-20 / Audio-50 systems will need the vehicle to be configured by a Mercedes Benz dealer
  - NTG4 & NTG4.5 / 4.7 COMAND systems are configured internally in the vehicle
  - in2digi product interacts seamlessly with the existing user interface
  - supports an on-glass fitted active antenna
    - (a recommended product is to be procured separately)